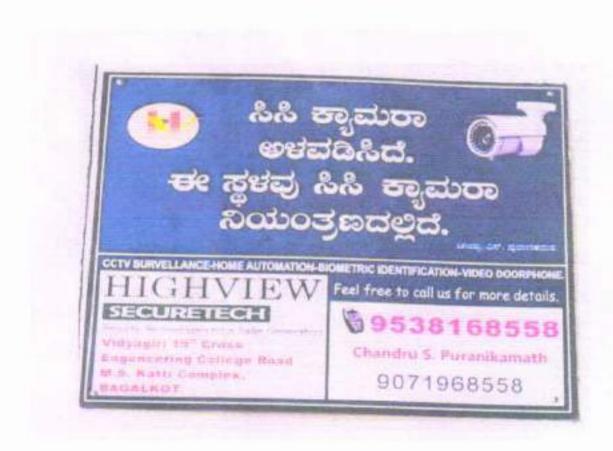

Date : \_\_\_\_\_

Ref. No : VPG/\_\_\_\_\_

#### CERTIFICATE OF SAFETY AND SECURITY MEASURES IN THE COLLEGE CAMPUS

This is to certify that the B.V.V Sangha'S S. R. Vastrad Rural Polytechnic, Guledgudd has Safety & Security measures like CC-TV Camera's are installed & monitored 24x7 to avoid any discrepancies from happening. The campus is well secured as it has been covered by the Compound Walls. Fire and Safety measures are installed in the Campus. A certificate has been obtained from Karnataka Fire and Safety services. Awareness programmes were conducted by Karnataka Fire and Safety services. Fire Extinguisher are installed at various places and are being renewed.

PRINCIPAL B.V.V.S.S.R. Vastrad Rural Polytechnic GULEDGUDD.

#### B.V.V.Sangha's S R Vastrad Rural Polytechnic, Guledgudd



B.V.V.S.S.R.Vastrad Rural Polytechnic



## Registration Certificate Government of Karnataka ood Safety and Standards Authority of Ind

#### Food Safety and Standards Authority of India Registration Certificate under FSS Act, 2006



/ Registration Number: 21224001000050



1. Name and permanent address of Food

Business Operator (FBO)

S R VASTHRAD POLYTECHNIC COLLEGE

CANTEEN ,PROP SHANKRAPPA N

UNACHAGI

BADAMI ROAD GULEDAGUDDA, Thogunashi, Badami, Bagalakote,

Karnataka-587201

Address of location where food business

is to be conducted / premises

BADAMI ROAD GULEDAGUDDA,

Thogunashi, Badami, Bagalakote,

Karnataka - 587201

Kind of Business Club/Canteen

Photo Identity Card

N/A

This Registration certificate is issued under and is subject to the provisions of FSS Act, 2006 all of