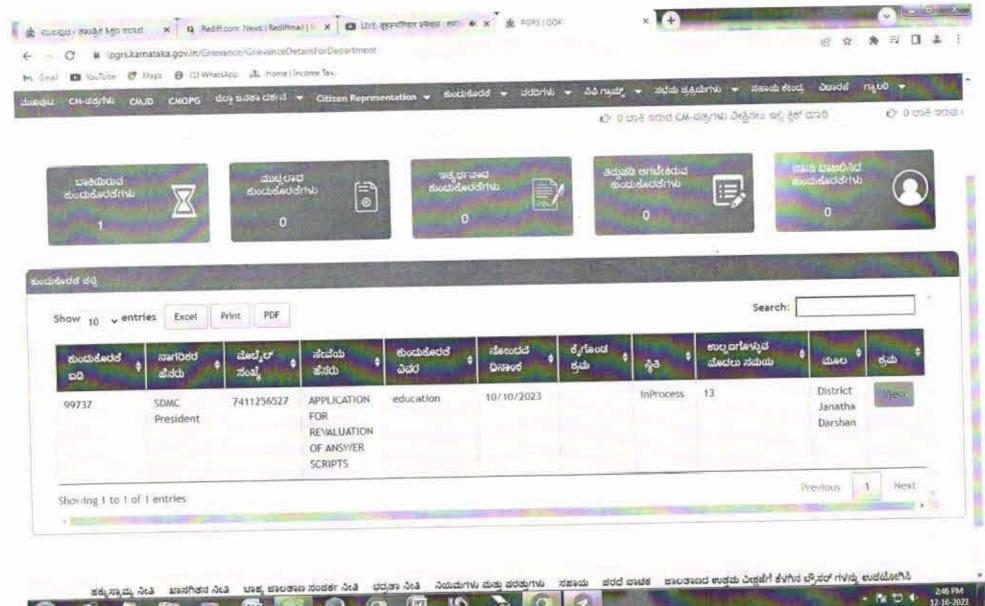

ಮಾನ್ಯರೆ,

ವಿಷಯ: ಶಾಲಾ ಆವರಣದಲ್ಲಿರುವ ಶೀಥಿಲಗೊಂಡ ಕಟ್ಟಡವನ್ನು ತೆರವುಗೊಳಿಸುವ ಕುರಿತು.

ಉಲ್ಲೇಖ: ಐ.ಪಿ.ಜಿ.ಆರ್.ಎಸ ಸಂಖ್ಯೆ: 99737 ದಿನಾಂಕ: 11–10–2023.

ಮೇಲ್ಕಾಣಿಸಿದ ವಿಷಯ ಹಾಗೂ ಉಲ್ಲೇಖಕ್ಕೆ ಸಂಬಂಧಿಸಿದಂತೆ ಕುಂದುಕೊರತೆಯ ಐ.ಪಿ.ಜಿ.ಆರ್.ಎಸ್ ಸಂಖ್ಯೆ: 99737 ರಲ್ಲಿ ಸೇವೆಯ ವಿವರದಲ್ಲಿ ನಮೂದಿಸಿದ ವಿಷಯಕ್ಕೂ ಹಾಗೂ ಲಗತ್ತಿಸಿದ ವಿನಂತಿ ಅರ್ಜಿಯಲ್ಲಿನ ವಿಷಯಕ್ಕೂ ಒಂದಕ್ಕೊಂದು ತಾಳೆಯಾಗುತ್ತಿಲ್ಲ. ಆದರೆ ಸದರಿ ವಿಷಯವು ನಮ್ಮ ತಾಂತ್ರಿಕ ಶಿಕ್ಷಣ ಸಂಸ್ಥೆಯ ವ್ಯಾಪ್ತಿಗೆ ಒಳಪಡುವುದಿಲ್ಲವೆಂದು ಈ ಮೂಲಕ ತಿಳಿಸಲಾಗಿದೆ.