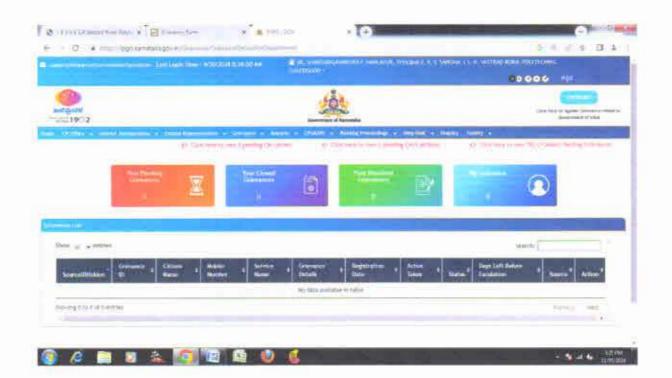

ಮಾನ್ಯರೆ,

ವಿಷಯ: ಶಾಲಾ ಆವರಣದಲ್ಲಿರುವ ಶೀಥಿಲಗೊಂಡ ಕಟ್ಟಡವನ್ನು ತೆರವುಗೊಳಿಸುವ ಕುರಿತು.

ಉಲ್ಲೇಖ: ಐ.ಪಿ.ಜಿ.ಆರ್.ಎಸ ಸಂಖ್ಯೆ: 99737 ದಿನಾಂಕ: 11–10–2023.

ಮೇಲ್ಕಾಣಿಸಿದ ವಿಷಯ ಹಾಗೂ ಉಲ್ಲೇಖಕ್ಕೆ ಸಂಬಂಧಿಸಿದಂತೆ ಕುಂದುಕೊರತೆಯ ಐ.ಪಿ.ಜಿ.ಆರ್.ಎಸ್ ಸಂಖ್ಯೆ: 99737 ರಲ್ಲಿ ಸೇವೆಯ ವಿವರದಲ್ಲಿ ನಮೂದಿಸಿದ ವಿಷಯಕ್ಕೂ ಹಾಗೂ ಲಗತ್ತಿಸಿದ ವಿನಂತಿ ಅರ್ಜಿಯಲ್ಲಿನ ವಿಷಯಕ್ಕೂ ಒಂದಕ್ಕೊಂದು ತಾಳೆಯಾಗುತ್ತಿಲ್ಲ. ಆದರೆ ಸದರಿ ವಿಷಯವು ನಮ್ಮ ತಾಂತ್ರಿಕ ಶಿಕ್ಷಣ ಸಂಸ್ಥೆಯ ವ್ಯಾಪ್ತಿಗೆ ಒಳಪಡುವುದಿಲ್ಲವೆಂದು ಈ ಮೂಲಕ ತಿಳಿಸಲಾಗಿದೆ.